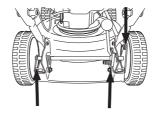

# Dismantling and assembling the cutter

WARNING! Always wear heavy-duty gloves when servicing and maintaining the cutting equipment. The cutters are very sharp and cuts can occur very easily.

The ignition lead should always be removed from the spark plug before repair, cleaning or maintenance work.

#### Dismantling

Unscrew the bolt holding the cutter.

- · Remove bolt, washer and cup spring.
- · Remove the cutter.

#### **Assembly**

 Position the cutter so that the cutting edge faces in the direction of rotation.

 Fit the cup spring, make sure it centres correctly on the engine shaft.

 Fit the washer and tighten the bolt correctly. The bolt should be tightened with a torque of 45-60 Nm.